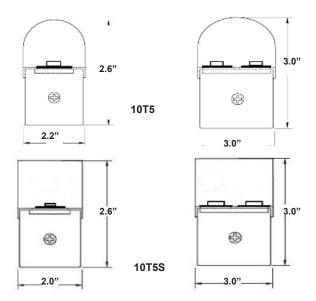

## **DIMENSIONS**

Dimensions and specifications subject to change without notice.

CAT#: **TYPE: JOB NAME:** 

## LED

| 1. SERIES 2. WIDT                                              | 3. LENGTH                                   | 4. GEAR 5. WATTAGE/LUMENS                            | 6. DRIVER                                                                                                                                                                                                                                                                                                                                                                                                                                                                                                                                                                                                                                                                                                                                                                                                                                                                                                                                                                                                                                                                                                                                                                                                                                                                                                                                                                                                                                                                                                                                                                                                                                                                                                                                                                                                                                                                                                                                                                                                                                                                                                                      | 7. FINISH                                               |  |
|----------------------------------------------------------------|---------------------------------------------|------------------------------------------------------|--------------------------------------------------------------------------------------------------------------------------------------------------------------------------------------------------------------------------------------------------------------------------------------------------------------------------------------------------------------------------------------------------------------------------------------------------------------------------------------------------------------------------------------------------------------------------------------------------------------------------------------------------------------------------------------------------------------------------------------------------------------------------------------------------------------------------------------------------------------------------------------------------------------------------------------------------------------------------------------------------------------------------------------------------------------------------------------------------------------------------------------------------------------------------------------------------------------------------------------------------------------------------------------------------------------------------------------------------------------------------------------------------------------------------------------------------------------------------------------------------------------------------------------------------------------------------------------------------------------------------------------------------------------------------------------------------------------------------------------------------------------------------------------------------------------------------------------------------------------------------------------------------------------------------------------------------------------------------------------------------------------------------------------------------------------------------------------------------------------------------------|---------------------------------------------------------|--|
| 10T5 Rounded LED Surface Mount 10T5S Squared LED Surface Mount | 24 22.5"<br>36 34.5"<br>48 46.25"<br>96 92" | 12   12   12   13   14   14   14   14   14   14   14 | DMV 120-277V Multivolt 0-10V Dimmable SDMV Step dimming Multivolt 0-10V Dimmable SDMV 347-480VAC 0-10V Dimming D347V 347VAC 0-10V Dimming 120VAC D277 Triac Dimming 277VAC Signs sig | WH White BK Black BN Brushed Nickel BZ Bronze SI Silver |  |