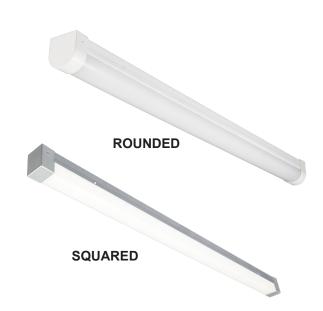

## **APPLICATIONS**

This full body micro silhouette makes a bold statement with a minimal design in your choice of finish. Scaled to the LED the matte white diffuser surrounds the diodes for soft lighting. This fixture can be surface mounted on wall or ceiling or pendant mounted with a specially engineered cable mounting kit.

## LED

| 1. SERIES 2. WIDT                                              | 3. LENGTH                                   | 4. GEAR 5. WATTAGE/LUMENS                            | 6. DRIVER                                                                                                                                                                                                                                                                                                                                                                                                                                                                                                                                                                                                                                                                                                                                                                                                                                                                                                                                                                                                                                                                                                                                                                                                                                                                                                                                                                                                                                                                                                                                                                                                                                                                                                                                                                                                                                                                                                                                                                                                                                                                                                                      | 7. FINISH                                               |  |
|----------------------------------------------------------------|---------------------------------------------|------------------------------------------------------|--------------------------------------------------------------------------------------------------------------------------------------------------------------------------------------------------------------------------------------------------------------------------------------------------------------------------------------------------------------------------------------------------------------------------------------------------------------------------------------------------------------------------------------------------------------------------------------------------------------------------------------------------------------------------------------------------------------------------------------------------------------------------------------------------------------------------------------------------------------------------------------------------------------------------------------------------------------------------------------------------------------------------------------------------------------------------------------------------------------------------------------------------------------------------------------------------------------------------------------------------------------------------------------------------------------------------------------------------------------------------------------------------------------------------------------------------------------------------------------------------------------------------------------------------------------------------------------------------------------------------------------------------------------------------------------------------------------------------------------------------------------------------------------------------------------------------------------------------------------------------------------------------------------------------------------------------------------------------------------------------------------------------------------------------------------------------------------------------------------------------------|---------------------------------------------------------|--|
| 10T5 Rounded LED Surface Mount 10T5S Squared LED Surface Mount | 24 22.5"<br>36 34.5"<br>48 46.25"<br>96 92" | 12   12   12   13   14   14   14   14   14   14   14 | DMV 120-277V Multivolt 0-10V Dimmable SDMV Step dimming Multivolt 0-10V Dimmable SDMV 347-480VAC 0-10V Dimming D347V 347VAC 0-10V Dimming 120VAC D277 Triac Dimming 277VAC Signs sig | WH White BK Black BN Brushed Nickel BZ Bronze SI Silver |  |